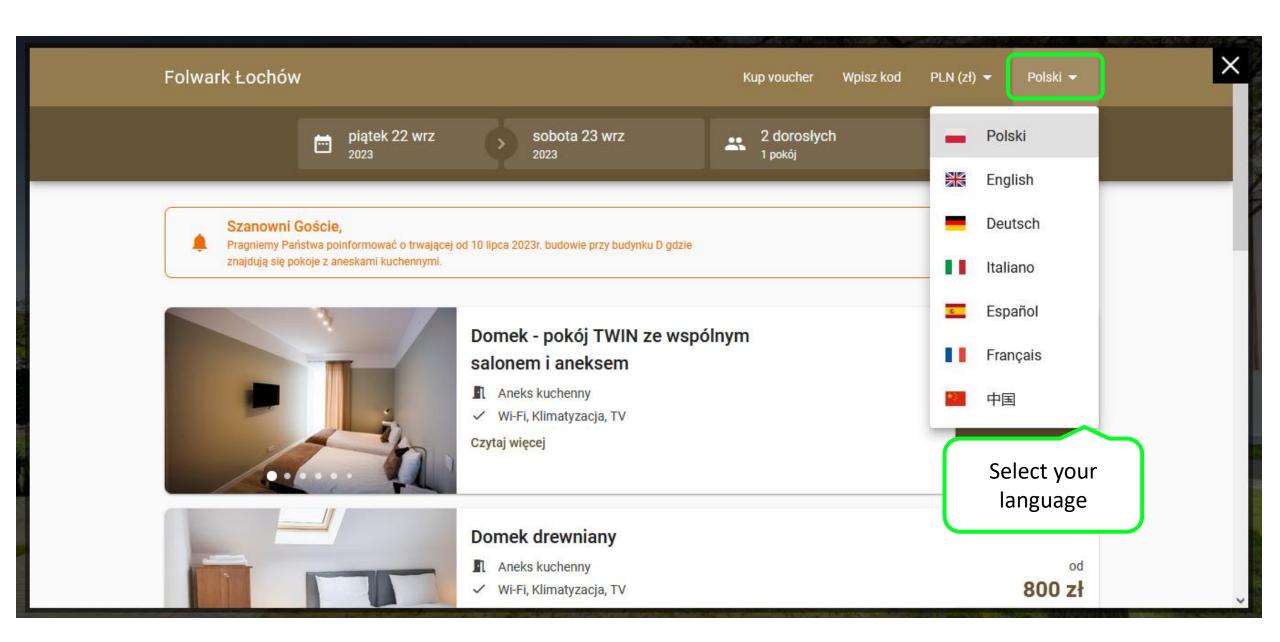

| Folw                      | ark Łochów                                                                                                                                                         |                              |            |                                                                                                                  | PLN                                                   | (ZL) EN <del>洣</del>            |         |
|---------------------------|--------------------------------------------------------------------------------------------------------------------------------------------------------------------|------------------------------|------------|------------------------------------------------------------------------------------------------