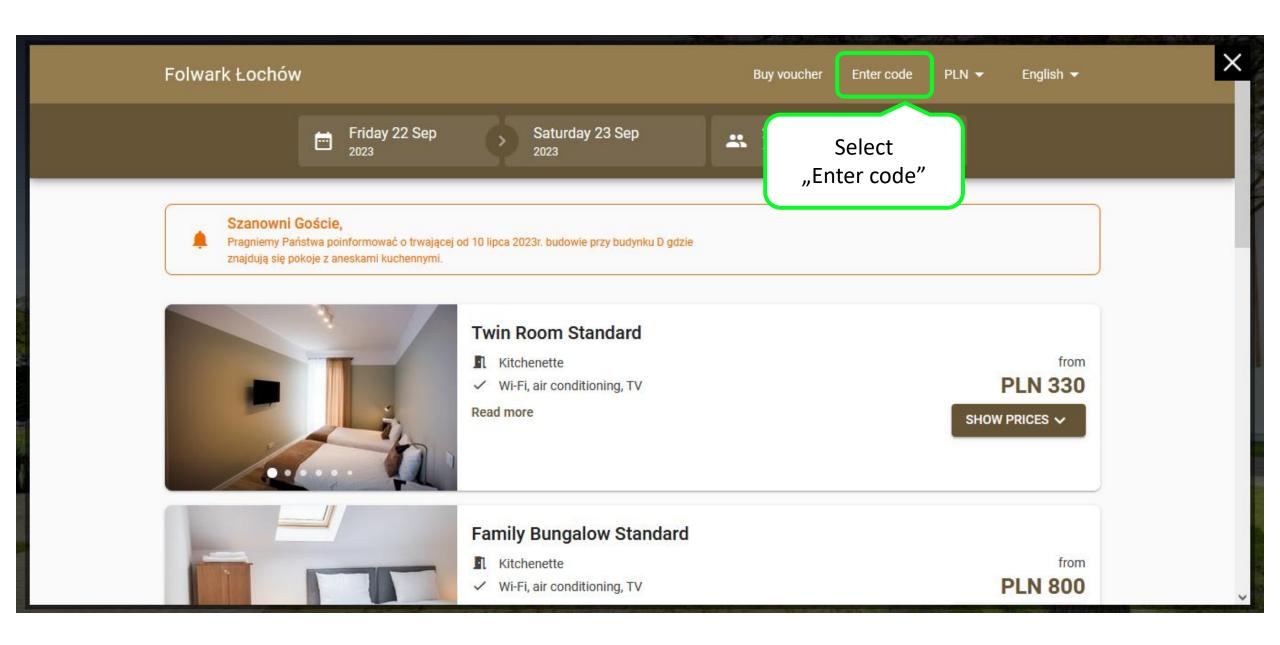

| Folw                      | ark Łochów                                                                                                                                                         |                              |            |                                                                                                                  | PLN                                                   | (ZL) EN <del>洣</del>            |         |
|---------------------------|--------------------------------------------------------------------------------------------------------------------------------------------------------------------|------------------------------|------------|--------------------------------------------------------------------------------------------------