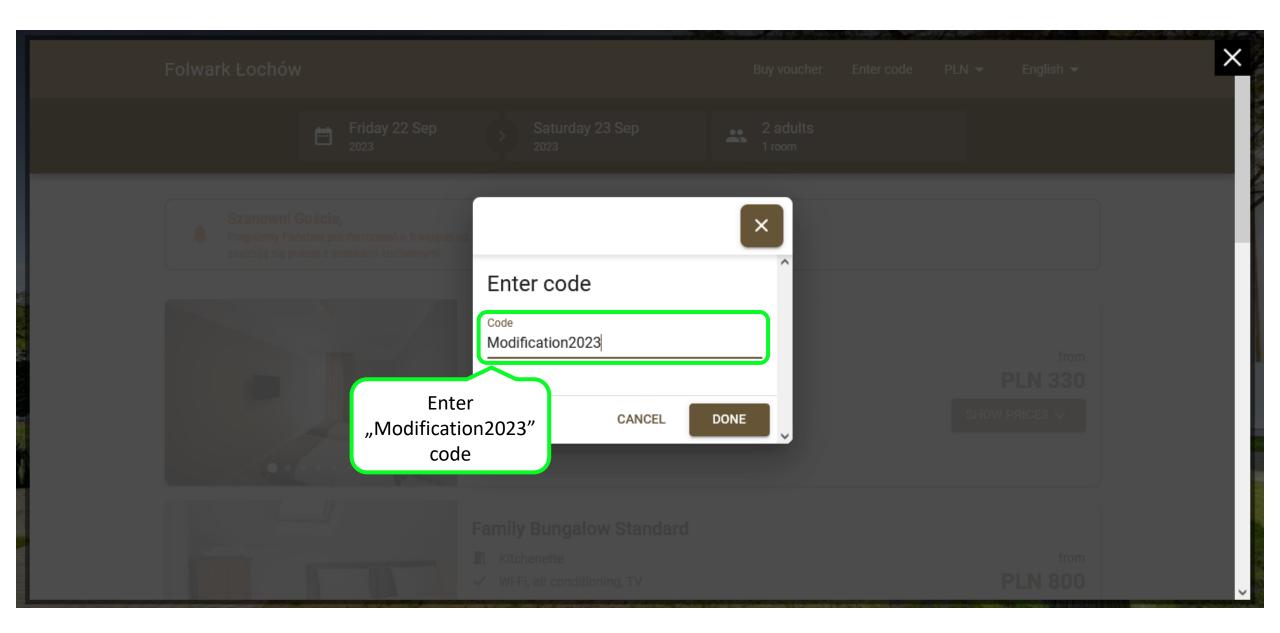

| Folw                      | ark Łochów                                                                                                                                                         |                              |            |                                                                                                                  | PLN                                                   | (ZL) EN <del>洣</del>            |         |
|---------------------------|--------------------------------------------------------------------------------------------------------------------------------------------------------------------|------------------------------|------------|----------------------------------------------------------------------------------------------------