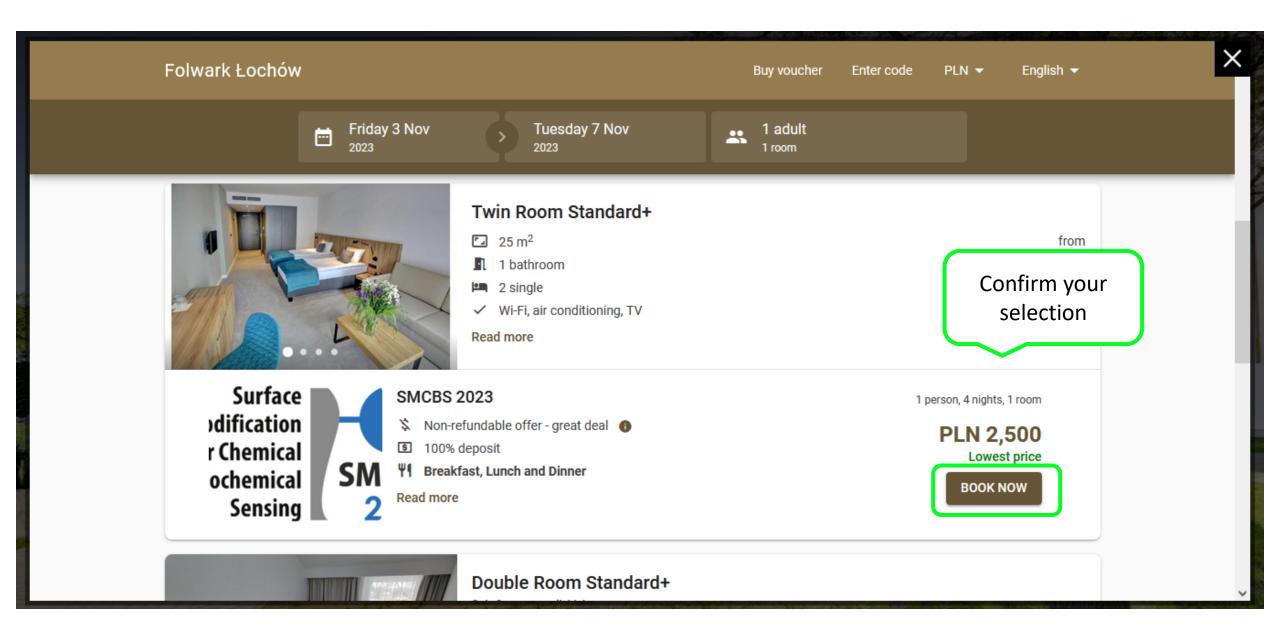

| Folw                      | ark Łochów                                                                                                                                                         |                              |            |                                                                                                                  | PLN                                                   | (ZL) EN <del>洣</del>            |         |
|---------------------------|--------------------------------------------------------------------------------------------------------------------------------------------------------------------|------------------------------|------------|----------------------------------------------------------------------------------------------------------