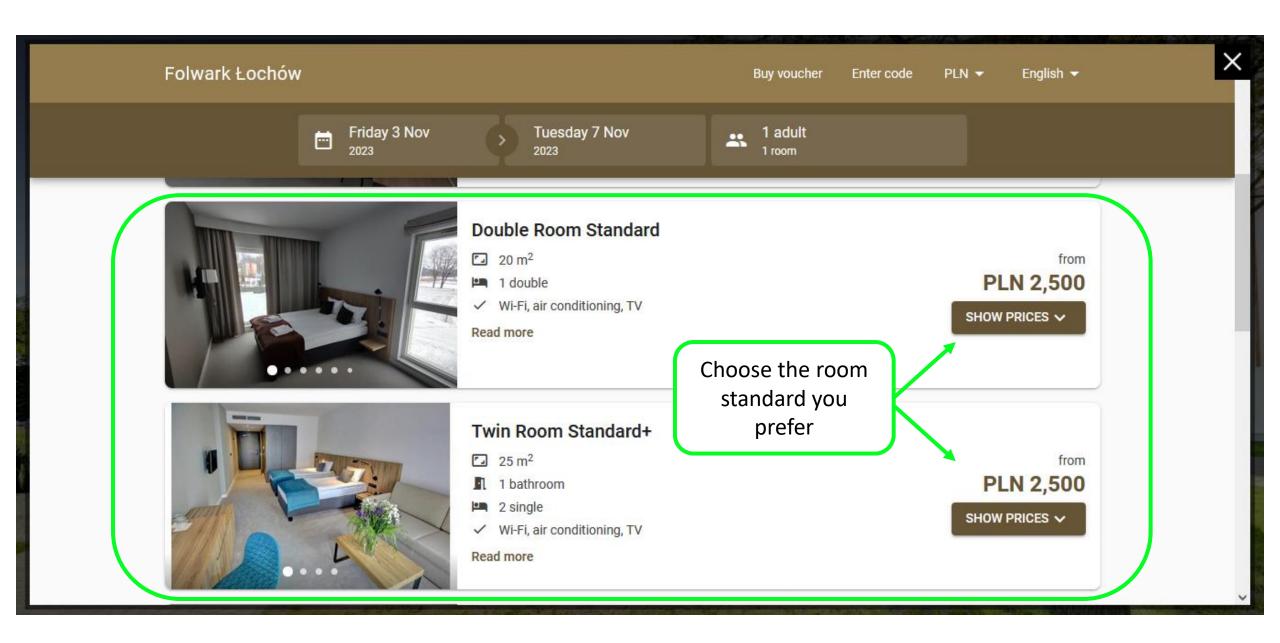

| Folw                      | ark Łochów                                                                                                                                                         |                              |            |                                                                                                                  | PLN                                                   | (ZL) EN <del>洣</del>            |         |
|---------------------------|--------------------------------------------------------------------------------------------------------------------------------------------------------------------|------------------------------|------------|--------------------------------------------------------------------------------------------------------