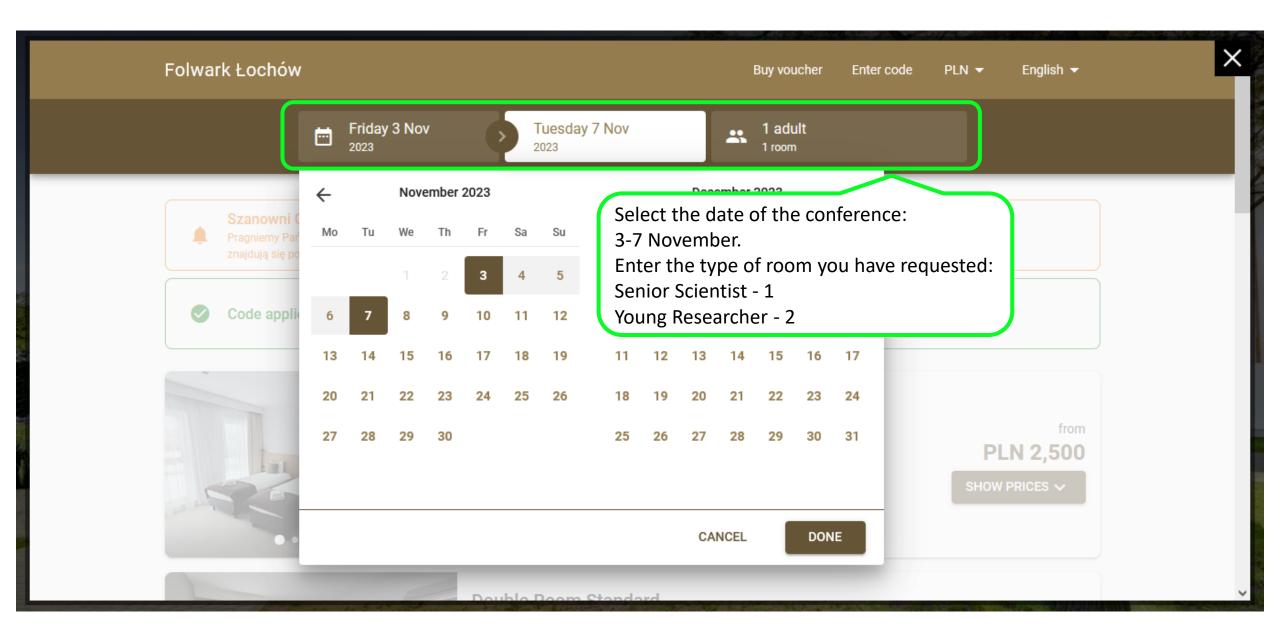

| Folw                      | ark Łochów                                                                                                                                                         |                              |            |                                                                                                                  | PLN                                                   | (ZL) EN <del>洣</del>            |         |
|---------------------------|--------------------------------------------------------------------------------------------------------------------------------------------------------------------|------------------------------|------------|------------------------------------------------------------------------------------------------------