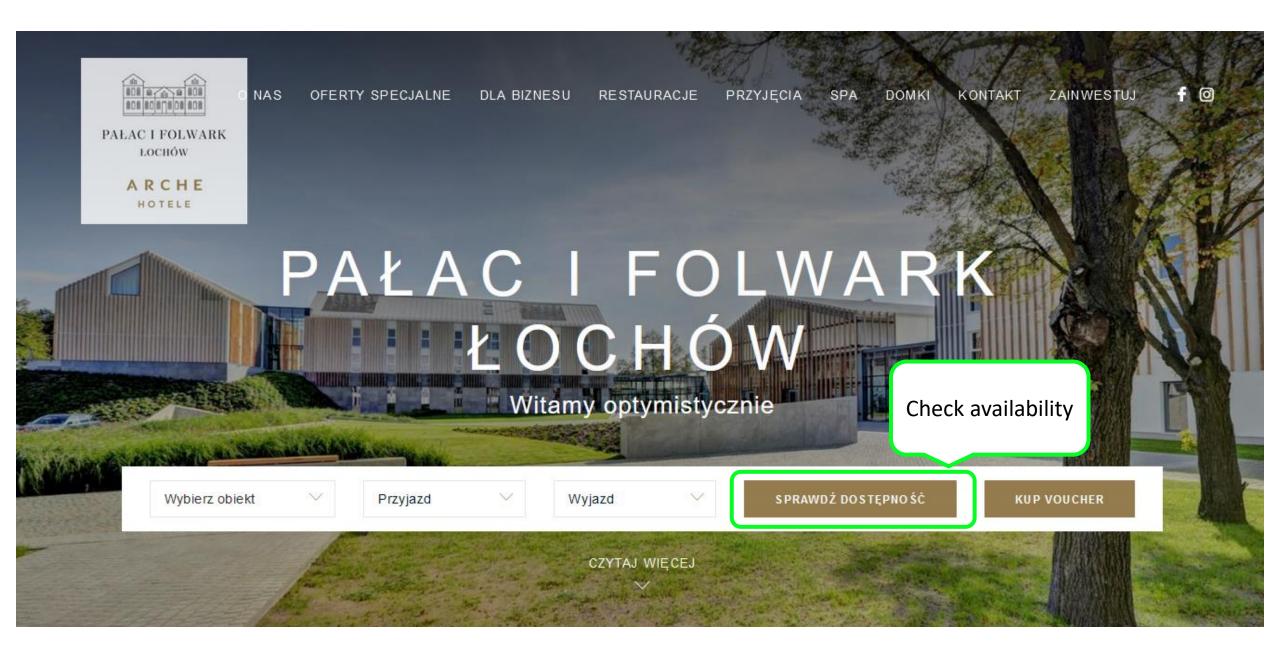

| Folw                      | ark Łochów                                                                                                                                                         |                              |            |                                                                                                                  | PLN                                                   | (ZL) EN <del>洣</del>            |         |
|---------------------------|--------------------------------------------------------------------------------------------------------------------------------------------------------------------|------------------------------|------------|----------------------------------------------------------------------------------------------